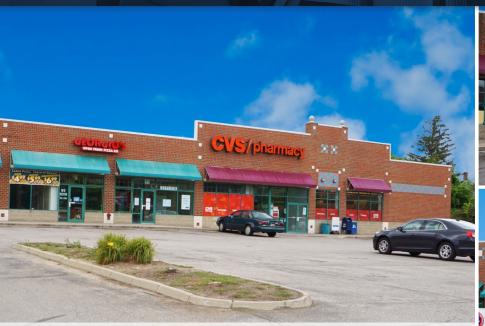

## INVESTMENT HIGHLIGHTS INCLUDE:

- REO ±41,780 SF neighborhood retail center anchored by CVS and Rent-A-Center
- 56.68% occupied by a mix of local & national tenants
- Strong in-fill location serving surrounding residents
- Excellent opportunity for a value-add investor
- Strong CVS sales well above their established breakpoint
- Traffic counts of over 18,000 VPD along Pearl Road
- Quality, well-maintained brick construction offers attractive curb appeal
- Will be sold through Auction.com September 2, 2015