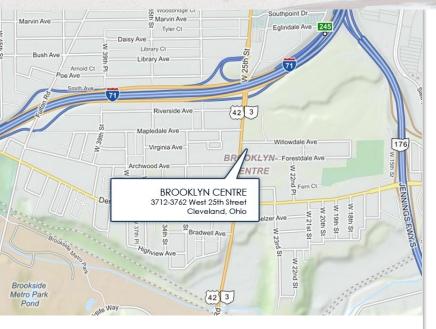

## FOR SALE

BROOKLYN CENTRE 3712-3762 WEST 25TH STREET • CLEVELAND, OHIO

To view the Auction Site, visit: www.friedmanauction.com/brooklyn-centre

FOR MORE INFORMATION CONTACT:

BARRY SWATSENBARG barry.swatsenbarg@freg.com RICHARD DEPTULA richard.deptula@freg.com