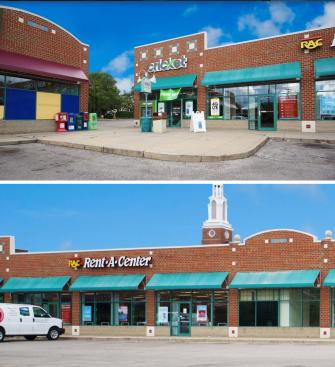

## INVESTMENT HIGHLIGHTS INCLUDE:

- REO ±41,780 SF neighborhood retail center anchored by CVS and Rent-A-Center
- 56.68% occupied by a mix of local & national tenants
- Strong in-fill location serving surrounding residents
- Excellent opportunity for a value-add investor
- Strong CVS sales well above their established breakpoint
- Traffic counts of over 18,000 VPD along Pearl Road
- Quality, well-maintained brick construction offers attractive curb appeal
- Will be sold through Auction.com September 2, 2015